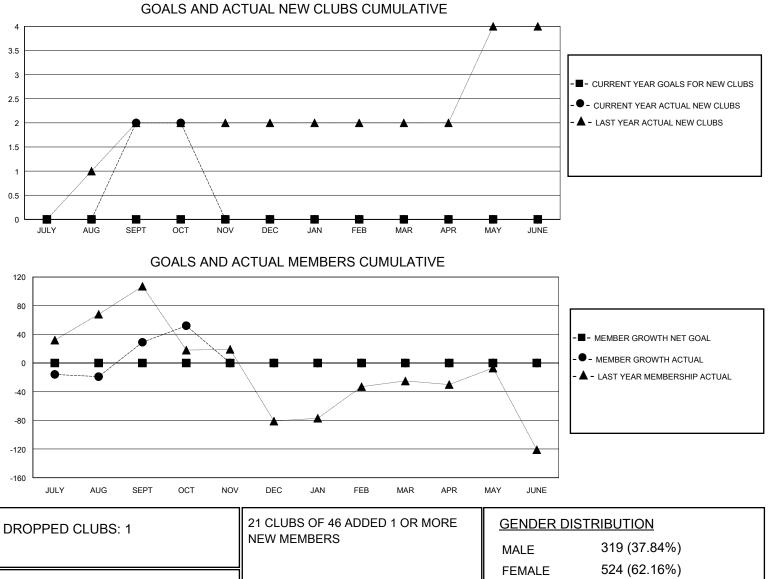

## MONTHLY MEMBERSHIP PROGRESS REPORT

District 310 A1

Results as of: 10/31/2023

| GMT:                           | LOCATION THAILAND |           |               |                       |                        |                         | GMT CA                                             |
|--------------------------------|-------------------|-----------|---------------|-----------------------|------------------------|-------------------------|----------------------------------------------------|
| Clubs<br>RESULTS FOR 2023-2024 |                   |           |               | Members               |                        |                         |                                                    |
|                                |                   |           |               | RESULTS FOR 2023-2024 |                        |                         |                                                    |
| QUARTER                        | NEW CLUB GOAL     | NEW CLUBS | DROPPED CLUBS | QUARTER MEM           | BER GROWTH NET<br>GOAL | MEMBER GROWTH<br>ACTUAL | DROPPED<br>MEMBERS ACTUAL<br>(including transfers) |
| JULY/AUG/SEPT                  | 0                 | 2         | 0             | JULY/AUG/SEPT         | 0                      | 77                      | 42                                                 |
| OCT/NOV/DEC                    | 0                 | 0         | 1             | OCT/NOV/DEC           | 0                      | 25                      | 1                                                  |
| JAN/FEB/MAR                    | 0                 | 0         | 0             | JAN/FEB/MAR           | 0                      | 0                       | 0                                                  |
| APR/MAY/JUNE                   | 0                 | 0         | 0             | APR/MAY/JUNE          | 0                      | 0                       | 0                                                  |